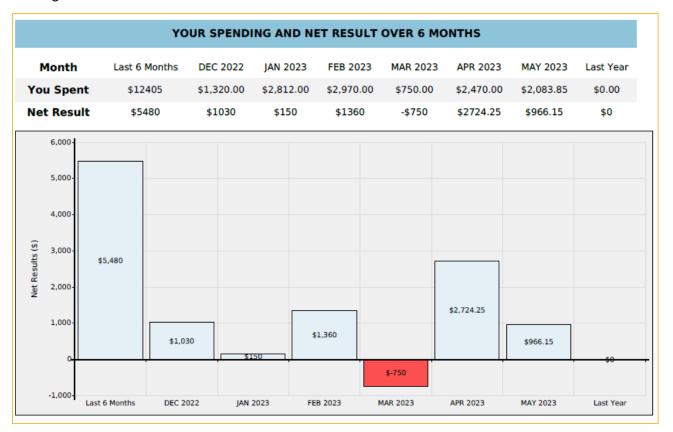

Hello from Elite,

At this time of the month we all get that monthly report from our bookies.

This one arrived this morning. It is one of my many small accounts and shows the past six months betting with them.

Of course, having many bookie accounts and betting on various strategies means the profits with one isolated account cannot be lined up with any specific strategy but the bets are all sourced from Elite raceday information.

The bottom line for this bookie is:

Bet \$12,405, Return \$17,885, Profit \$5,480.

## That's 45% profit on turnover for the past six months!

This summary is typical of Elite punters - consistently winning in real time.

The point of this story is that I find it highly insulting to get bombarded with warnings like "What's gambling really costing you..." You bet, you lose..." etc.