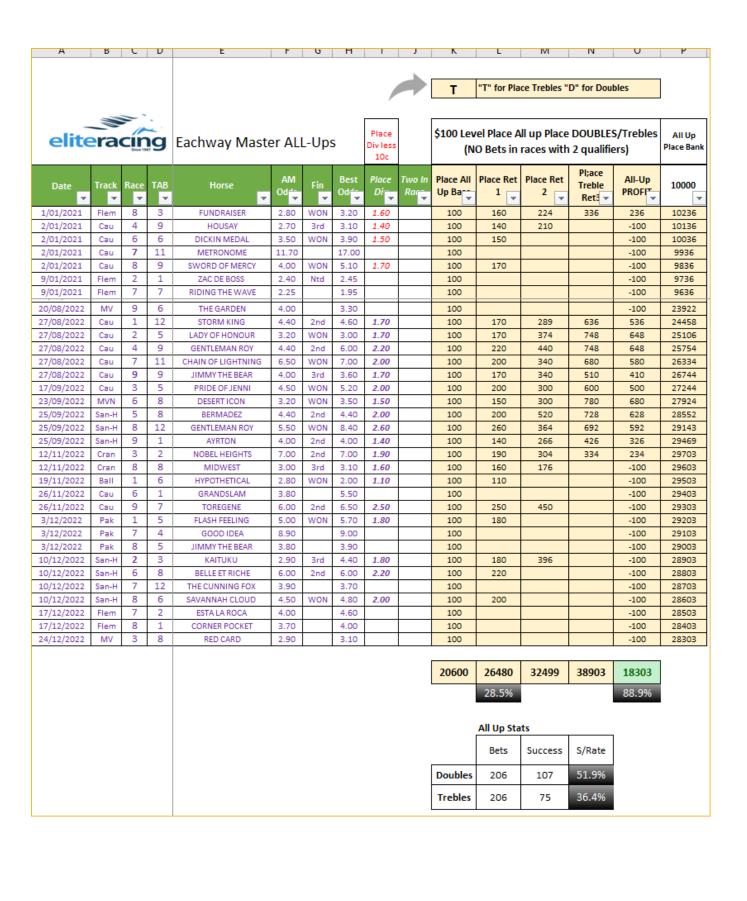

## **All-Up Doubles:**

Simply betting on all qualifiers for a place then investing the full return of the place bet A onto place bet B. EVERY new qualifier starts a new all up.

This image below shows the last page of the Eachway Master All-UP Doubles printout.

Notice the "D" next to the arrow. This is where spreadsheet users type in "D" for doubles so the interactive spreadsheet will calculate the All-Up doubles. Change it to "T" and it will also calculate the all-up trebles. Applying an all-up double virtually doubles the place profit.

| ı A                |             | В     | С       | D        | E                                | F                                     | G          | Н            | 1            | J               | K          | L          | М                    | N                   | 0                | P     |  |
|--------------------|-------------|-------|---------|----------|----------------------------------|---------------------------------------|------------|--------------|--------------|-----------------|------------|------------|----------------------|---------------------|------------------|-------|--|
|                    |             |       |         |          |                                  |                                       |            |              |              |                 |            |            |                      |                     |                  |       |  |
| -                  |             |       |         |          |                                  | "T" for Place Trebles "D" for Doubles |            |              |              |                 |            |            |                      |                     |                  |       |  |
|                    |             |       |         |          |                                  |                                       |            |              | D            | I IOI PIA       | ce frebies | D IOI DOU  | DIES                 |                     |                  |       |  |
|                    |             |       |         |          |                                  |                                       |            |              |              |                 |            | <u> </u>   |                      |                     |                  |       |  |
|                    | _           |       | ~       | <u> </u> |                                  |                                       | Place      | Č400.1       | 0 /T  -      |                 |            |            |                      |                     |                  |       |  |
| e                  | eliteracing |       |         |          | Eachway Master ALL-Ups           |                                       |            |              |              |                 | 1          | S/Trebles  | All Up<br>Place Bank |                     |                  |       |  |
|                    |             |       | Since 1 | 107      |                                  |                                       |            |              |              | Div less<br>10c | (N         | O Bets in  | races with           | 12 qualific         | 2 qualifiers)    |       |  |
|                    |             |       |         |          |                                  |                                       |            | _            |              |                 |            |            |                      | Pl;ace              |                  |       |  |
| Dat                |             | Track | Race    | TAB      | Horse                            | AM<br>Odd-                            | Fin        | Best<br>Odd- | Place<br>Di: | Two In          | Up Ba      | Place Ret  | Place Ret            | Treble              | All-Up<br>PROFI* | 10000 |  |
|                    | ~           | ~     | ~       | ~        | ▼                                | ₩ Ψ                                   | ~          | ¥            | - DI         | ¥               | ор ва      | 1 🔻        | 2 ▼                  | Ret3 ▼              | FINOFI           | ~     |  |
| 1/01/2             | 021         | Flem  | 8       | 3        | FUNDRAISER                       | 2.80                                  | WON        | 3.20         | 1.60         |                 | 100        | 160        | 224                  |                     | 124              | 10124 |  |
| 2/01/2             | 021         | Cau   | 4       | 9        | HOUSAY                           | 2.70                                  | 3rd        | 3.10         | 1.40         |                 | 100        | 140        | 210                  |                     | 110              | 10234 |  |
| 2/01/2             |             | Cau   | 6       | 6        | DICKIN MEDAL                     | 3.50                                  | WON        | 3.90         | 1.50         |                 | 100        | 150        |                      |                     | -100             | 10134 |  |
| 2/01/2             |             | Cau   | 7       | 11       | METRONOME                        | 11.70                                 |            | 17.00        |              |                 | 100        |            |                      |                     | -100             | 10034 |  |
| 2/01/2             |             | Cau   | 8       | 9        | SWORD OF MERCY                   | 4.00                                  | WON        | 5.10         | 1.70         |                 | 100        | 170        |                      |                     | -100             | 9934  |  |
| 9/01/2             |             | Flem  | 2       | 7        | ZAC DE BOSS                      | 2.40                                  | Ntd        | 2.45         |              |                 | 100        |            |                      |                     | -100             | 9834  |  |
| 9/01/2             |             | Flem  | 7       |          | RIDING THE WAVE                  | 2.25                                  |            | 1.95         |              |                 | 100        |            |                      |                     | -100             | 9734  |  |
| 20/08/2            |             | MV    | 9       | 6        | THE GARDEN                       | 4.00                                  |            | 3.30         |              |                 | 100        |            |                      |                     | -100             | 19540 |  |
| 27/08/2            |             | Cau   | 1       | 12       | STORM KING                       | 4.40                                  | 2nd        | 4.60         | 1.70         |                 | 100        | 170        | 289                  |                     | 189              | 19729 |  |
| 27/08/2            |             | Cau   | 2       | 5        | LADY OF HONOUR                   | 3.20                                  | WON        | 3.00         | 1.70         |                 | 100        | 170        | 374                  |                     | 274              | 20003 |  |
| 27/08/2            |             | Cau   | 7       | 9        | GENTLEMAN ROY                    | 4.40                                  | 2nd        | 6.00         | 2.20         |                 | 100        | 220        | 440                  |                     | 340              | 20343 |  |
| 27/08/2            |             | Cau   | 9       | 9        | CHAIN OF LIGHTNING               | 6.50<br>4.00                          | WON<br>3rd | 7.00<br>3.60 | 2.00<br>1.70 |                 | 100        | 200<br>170 | 340<br>340           |                     | 240              | 20583 |  |
| 27/08/2<br>17/09/2 |             | Cau   | 3       | 5        | JIMMY THE BEAR<br>PRIDE OF JENNI | 4.50                                  | WON        | 5.20         | 2.00         |                 | 100        | 200        | 300                  |                     | 200              | 21023 |  |
| 23/09/2            |             | MVN   | 6       | 8        | DESERT ICON                      | 3.20                                  | WON        | 3.50         | 1.50         |                 | 100        | 150        | 300                  |                     | 200              | 21023 |  |
| 25/09/2            |             | San-H | 5       | 8        | BERMADEZ                         | 4.40                                  | 2nd        | 4.40         | 2.00         |                 | 100        | 200        | 520                  |                     | 420              | 21643 |  |
| 25/09/2            |             | San-H | 8       | 12       | GENTLEMAN ROY                    | 5.50                                  | WON        | 8.40         | 2.60         |                 | 100        | 260        | 364                  |                     | 264              | 21907 |  |
| 25/09/2            |             | San-H | 9       | 1        | AYRTON                           | 4.00                                  | 2nd        | 4.00         | 1.40         |                 | 100        | 140        | 266                  |                     | 166              | 22073 |  |
| 12/11/2            |             | Cran  | 3       | 2        | NOBEL HEIGHTS                    | 7.00                                  | 2nd        | 7.00         | 1.90         |                 | 100        | 190        | 304                  |                     | 204              | 22277 |  |
| 12/11/2            | 2022        | Cran  | 8       | 8        | MIDWEST                          | 3.00                                  | 3rd        | 3.10         | 1.60         |                 | 100        | 160        | 176                  |                     | 76               | 22353 |  |
| 19/11/2            | 2022        | Ball  | 1       | 6        | HYPOTHETICAL                     | 2.80                                  | WON        | 2.00         | 1.10         |                 | 100        | 110        |                      |                     | -100             | 22253 |  |
| 26/11/2            | 2022        | Cau   | 6       | 1        | GRANDSLAM                        | 3.80                                  |            | 5.50         |              |                 | 100        |            |                      |                     | -100             | 22153 |  |
| 26/11/2            | 2022        | Cau   | 9       | 7        | TOREGENE                         | 6.00                                  | 2nd        | 6.50         | 2.50         |                 | 100        | 250        | 450                  |                     | 350              | 22503 |  |
| 3/12/2             | 022         | Pak   | 1       | 5        | FLASH FEELING                    | 5.00                                  | WON        | 5.70         | 1.80         |                 | 100        | 180        |                      |                     | -100             | 22403 |  |
| 3/12/2             | 022         | Pak   | 7       | 4        | GOOD IDEA                        | 8.90                                  |            | 9.00         |              |                 | 100        |            |                      |                     | -100             | 22303 |  |
| 3/12/2             |             | Pak   | 8       | 5        | JIMMY THE BEAR                   | 3.80                                  |            | 3.90         |              |                 | 100        |            |                      |                     | -100             | 22203 |  |
| 10/12/2            |             | San-H | 2       | 3        | KAITUKU                          | 2.90                                  | 3rd        | 4.40         | 1.80         |                 | 100        | 180        | 396                  |                     | 296              | 22499 |  |
| 10/12/2            |             | San-H | 6       | 8        | BELLE ET RICHE                   | 6.00                                  | 2nd        | 6.00         | 2.20         |                 | 100        | 220        |                      |                     | -100             | 22399 |  |
| 10/12/2            |             | San-H | 7       | 12       | THE CUNNING FOX                  | 3.90                                  |            | 3.70         |              |                 | 100        |            |                      |                     | -100             | 22299 |  |
| 10/12/2            |             | San-H | 8       | 6        | SAVANNAH CLOUD                   | 4.50                                  | WON        | 4.80         | 2.00         |                 | 100        | 200        |                      |                     | -100             | 22199 |  |
| 17/12/2            |             | Flem  | 7       | 2        | ESTA LA ROCA                     | 4.00                                  |            | 4.60         |              |                 | 100        |            |                      |                     | -100             | 22099 |  |
| 17/12/2            |             | Flem  | 8       | 8        | CORNER POCKET                    | 3.70                                  | _          | 4.00         |              |                 | 100        |            |                      |                     | -100             | 21999 |  |
| 24/12/2            | 2022        | MV    | 3       | ٥        | RED CARD                         | 2.90                                  |            | 3.10         |              |                 | 100        |            |                      |                     | -100             | 21899 |  |
|                    |             |       |         |          |                                  |                                       |            |              |              |                 |            |            |                      |                     |                  | 1     |  |
|                    |             |       |         |          |                                  |                                       |            |              |              |                 | 20600      | 26480      | 32499                | 0                   | 11899            |       |  |
|                    |             |       |         |          |                                  |                                       |            |              |              |                 |            | 28.5%      |                      |                     | 57.8%            | ĺ     |  |
|                    |             |       |         |          |                                  |                                       |            |              |              |                 |            |            | I                    |                     |                  | ı     |  |
|                    |             |       |         |          |                                  |                                       |            |              |              |                 |            | _          |                      |                     |                  |       |  |
|                    |             |       |         |          |                                  |                                       |            |              |              |                 |            | All Up Sta | ts                   |                     | 1                |       |  |
|                    |             |       |         |          |                                  |                                       |            |              |              |                 |            | Bets       | Success              | S/Rate              |                  |       |  |
|                    |             |       |         |          |                                  |                                       |            |              |              |                 |            | 500        | Juccess              | o <sub>j</sub> nate |                  |       |  |
|                    |             |       |         |          |                                  |                                       |            |              |              |                 | Doubles    | 206        | 107                  | 51.9%               |                  |       |  |
|                    |             |       |         |          |                                  |                                       |            |              |              |                 |            |            |                      | _                   |                  |       |  |
| 1                  |             |       |         |          |                                  |                                       |            |              |              |                 | Trebles    |            |                      | N/a                 |                  |       |  |
|                    |             |       |         |          |                                  |                                       |            |              |              |                 |            |            |                      |                     |                  |       |  |